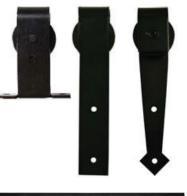

Choose from Traditional, Arrowhead or Top Mount Hanger Designs all of which are finished in a durable powder coat. All three hanger designs are available with Standard Steel Wheels with sealed bearings or heavy duty Synthetic 'Quiet Wheels' in a 2 ½" diameter for long product life. Matching fasteners are included in the hardware pack.

**Top Mount Flat Track Hanger** Zinc Plated Steel Wheel Synthetic 'Quiet Wheels'

**Traditional Flat Track Hanger** Zinc Plated Steel Wheel Synthetic 'Quiet Wheels'

#### Decorative Arrowhead Flat Track Hanger Zinc Plated Steel Wheel Synthetic 'Quiet Wheels'

**Matching Track** Track comes in 6', 8', 10', & 12' lengths

**Complete Kits** are available for 3', 4', 5', 6' Door Openings, and include Hangers, Track, Mounting Hardware and Instructions.