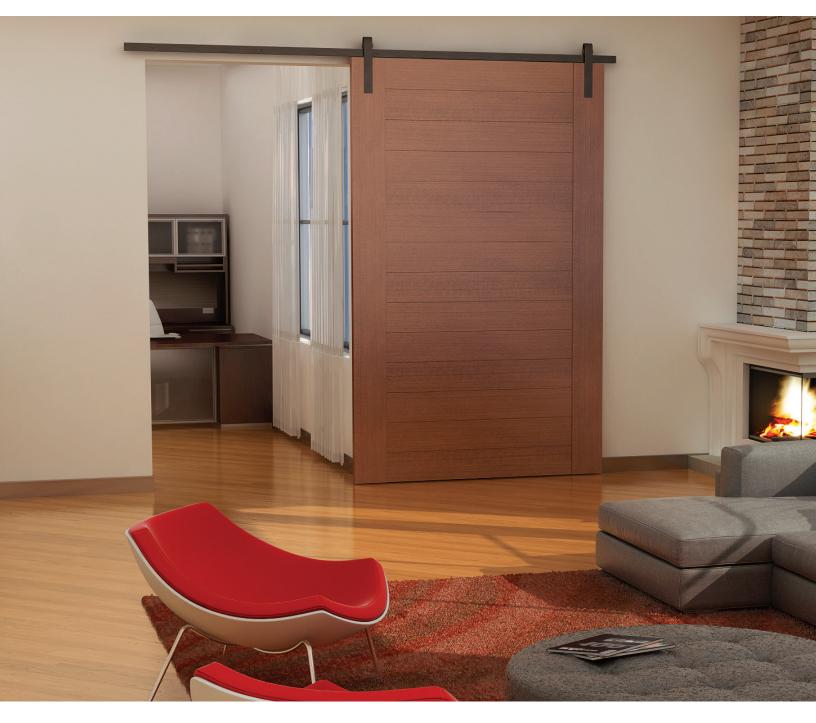

## Flat Track and Hangers for:

- Entry Ways
- Partition Walls
- Bathrooms
- Closets
- Pantry Areas
- Carriages Houses
- Deck Screens

RW Hardware Flat Track Sliding Door Hardware blends into many building styles including traditional building, timber frame & rustic construction, commercial structures, hospitality and even residential and modern loft spaces.

#### **Flat Track Systems**

RW Hardware Flat Track Hangers are available in three different styles and offered with two types of wheels. These systems are available for light to medium duty doors weighing up to 400 pounds for single doors and double bi-parting doors.

Choose from Traditional, Arrowhead or Top Mount Hanger Designs all of which are finished in a durable powder coat. All three hanger designs are available with Standard Steel Wheels with sealed bearings or heavy duty Synthetic 'Quiet Wheels' in a 2 ½" diameter for long product life. Matching fasteners are included in the hardware pack.