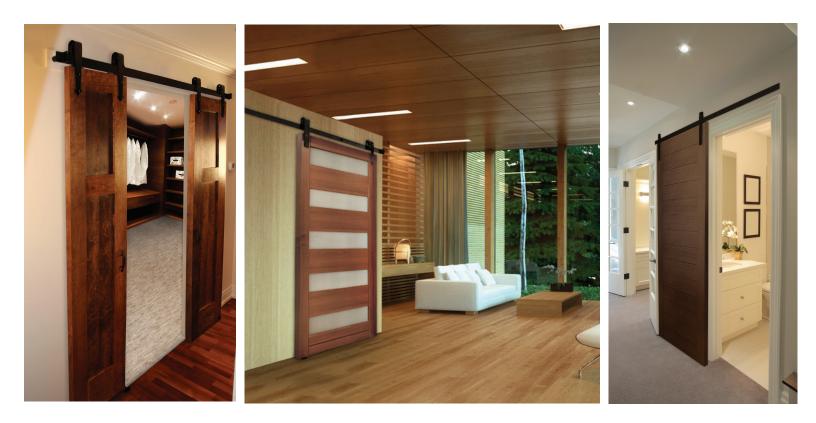

## Flat Track and Hangers for:

- Entry Ways
- Partition Walls
- Bathrooms
- Closets
- Pantry Areas
- Carriages Houses
- Deck Screens

RW Hardware Flat Track Sliding Door Hardware blends into many building styles including traditional building, timber frame & rustic construction, commercial structures, hospitality and even residential and modern loft spaces.

#### **Flat Track Systems**

RW Hardware Flat Track Hangers are available in three different styles and offered with two types of wheels. These systems are available for light to medium duty doors weighing up to 400 pounds for single doors and double bi-parting doors.

Choose from Traditional, Arrowhead or Top Mount Hanger Designs all of which are finished in a durable powder coat. All three hanger designs are available with Standard Steel Wheels with sealed bearings or heavy duty Synthetic 'Quiet Wheels' in a 2 ½" diameter for long product life. Matching fasteners are included in the hardware pack.