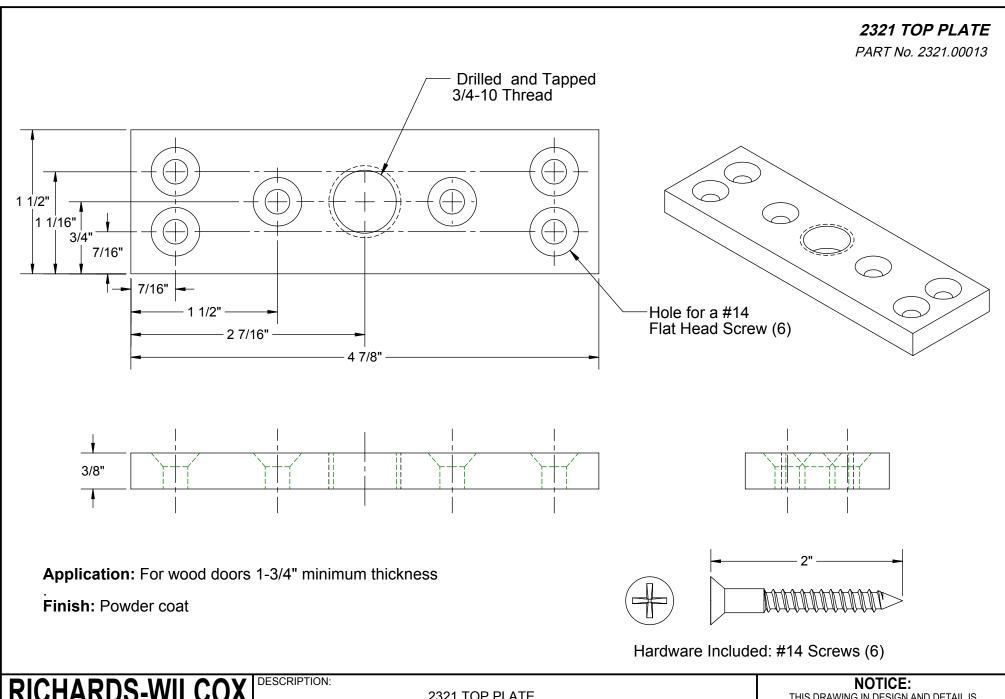

| RICHARDS-WILCOX                                                                         | 2321 TOP PLATE          |                     |                       |            | THIS DRAWING IN DESIGN AND DETAIL IS<br>THE PROPERTY OF RICHARDS-WILCOX, ANY                                  |
|-----------------------------------------------------------------------------------------|-------------------------|---------------------|-----------------------|------------|---------------------------------------------------------------------------------------------------------------|
| 600 S. Lake St. Aurora, IL 60506<br>800-253-5668 • (630) 897-6951<br>richardswilcox.com | Part No.:<br>2321.00013 | Date:<br>12/17/2012 | Part Weight:<br>0.688 | Rev.:<br>A | REPRODUCTIONS OF THIS PRINT AND/OR<br>DESIGN WITHOUT THE WRITTEN CONSENT OF<br>RICHARDS-WILCOX IS PROHIBITED. |