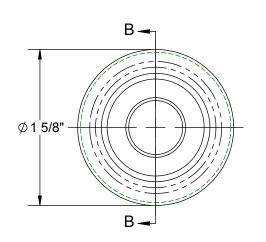

## FLAT TRACK WALL SPACER, FLANGE

PART No. 0105.00118

SECTION B-B SCALE 1 : 1

**Application:** The flat track wall spacer is needed to space the flat track off the wall 1-3/8".