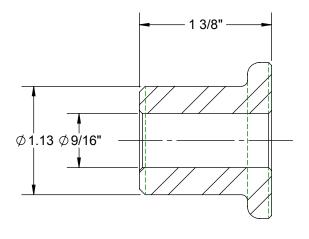

## FLAT TRACK WALL SPACER, FLANGE

PART No. 0105.00118

SECTION B-B SCALE 1 : 1

**Application:** The flat track wall spacer is needed to space the flat track off the wall 1-3/8".