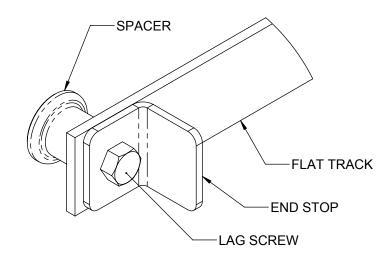

## FLAT TRACK WALL SPACER, FLANGE

PART No. 0105.00118

SECTION B-B SCALE 1 : 1

**Application:** The flat track wall spacer is needed to space the flat track off the wall 1-3/8".

## **Spacers need for Flat Track:**

72" lg: 4 spacers 96" lg: 5 spacers 120" lg: 6 spacers

Finish: Black powder coat