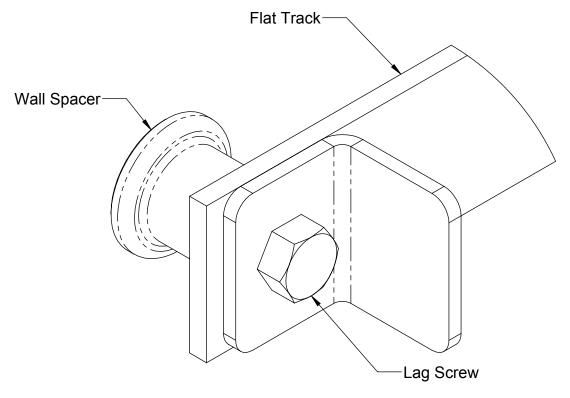

## FLAT TRACK END STOP

PART No. 0105.00110

**Application:** The End Stop is used on each end of the Flat Track to stop the door hangers from falling off the ends of the track.

2 End Stops are needed for each track.