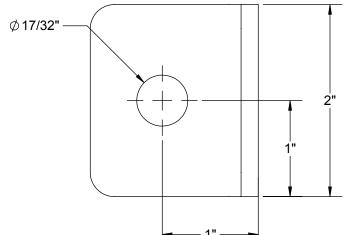

## FLAT TRACK END STOP

PART No. 0105.00110

**Application:** The End Stop is used on each end of the Flat Track to stop the door hangers from falling off the ends of the track.

2 End Stops are needed for each track.

Finish: Black powder coat