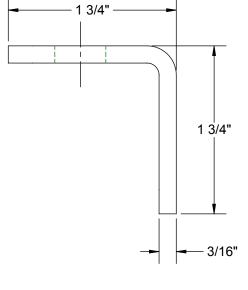

## FLAT TRACK END STOP

PART No. 0105.00110

**Application:** The End Stop is used on each end of the Flat Track to stop the door hangers from falling off the ends of the track.

2 End Stops are needed for each track.

Finish: Black powder coat